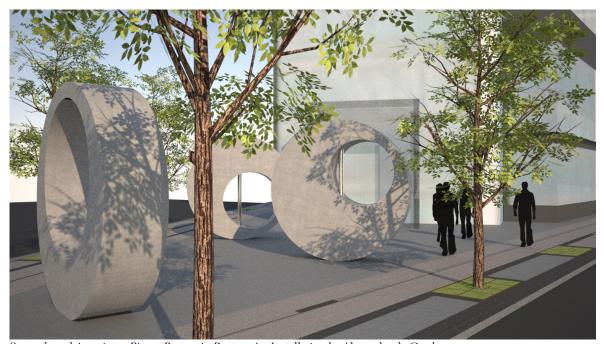

## #2: Pierce Boston in Boston: Art Installation by Alexandre da Cunha

Samuels and Associates: Pierce Boston in Boston: Art Installation by Alexandre da Cunha

Currently under construction and on track to be completed next year, the 30-story Pierce Boston project will feature 240 apartments, 109 condos, and a permanent public art installation created by Brazilian artist Alexandre da Cunha. Known for repurposing ordinary materials, da Cunha created three imposing concrete discs that will be situated on the pavement in front of the glass-sheathed giant.